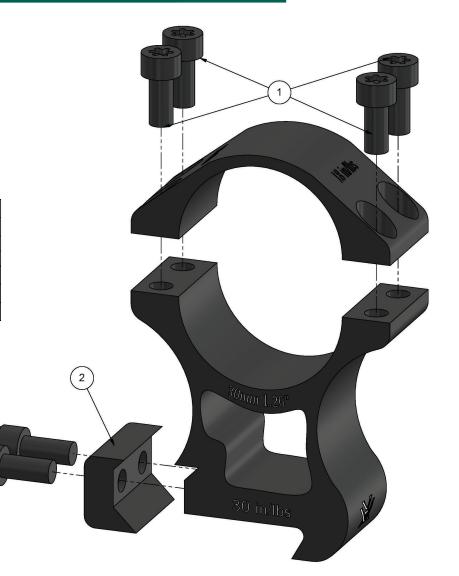

## PRO SERIES RINGS

30mm TUBE - EXTRA HIGH MOUNT

| Pro Series Rings 30mm Models |            |                            |                     |    |      |       |
|------------------------------|------------|----------------------------|---------------------|----|------|-------|
| Model                        |            | Features                   |                     |    |      |       |
| PR30-XH                      |            | 30mm Ring-Extra High Mount |                     |    |      |       |
|                              |            |                            | Parts               |    |      |       |
| ITEM NO.                     | PART NUMBE | R                          | DESCRIPTION         |    | QTY. | NOTES |
| 1                            | C-03079-0  |                            | Screw, Pro Ring     |    | 6    |       |
| 2                            | C-03080-0  |                            | Mount Lug, Pro Ring | gs | 1    |       |
|                              |            | In                         | -Box Accessories    |    |      |       |

 2
 C-03080-0
 Mount Lug, Pro Rings
 1

 In-Box Accessories

 ITEM NO.
 PART NUMBER
 DESCRIPTION
 QTY.
 NOTES

 C-01560-0
 T-25 Mount Wrench
 1